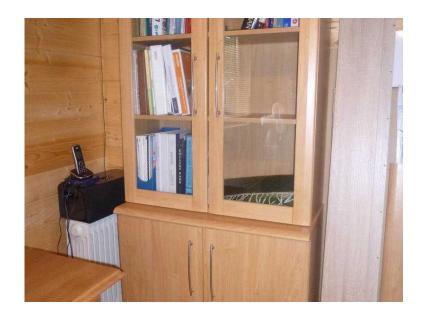

## Wooden Effect Cabinet suitable for Living Room or the Office (90 GBP)

South East, Surrey Location https://www.freeadsz.co.uk/x-347318-z

LOVELY WOODEN EFFECT CABINET suitable as a filing cabinet or display cabinet for either the living room or the Office. In excellent condition. Measurement are as follows:height 190cm/width 90cm/depth 46cm. Call 01293 822421 01293 8224...(click to reveal full phone)