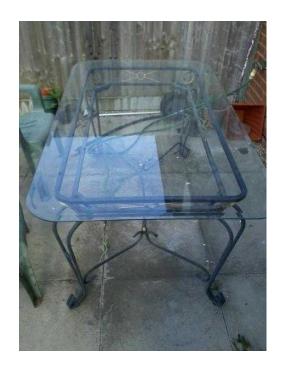

## Glass table (20 GBP)

Location **South East, Surrey** https://www.freeadsz.co.uk/x-347323-z

Glass table.with black metal frame.Can be used for dining or garden table. 5ft wide x 3 ft £20 Crawley 07848 177183 07848 1771...(click to reveal full phone)