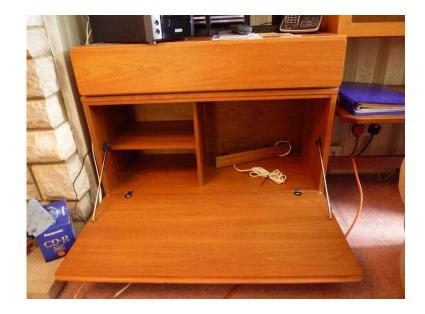

## Tapley 33 wall mounted cabinet (20 GBP)

Location **South East, Surrey** https://www.freeadsz.co.uk/x-347326-z

Tapley 33 wall mounted cabinet with 1 drawer and drop down door. H: 57cm W: 84cm D: 40cm Slight damage to top of door. Tel: 01483 271384 01483 2713...(click to reveal full phone number) (Cranleigh);