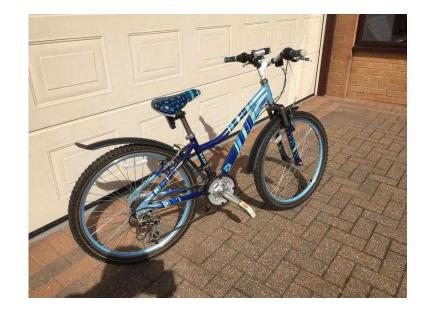

## Childs Bike (45 GBP)

Location **East of England, Cambridgeshire** https://www.freeadsz.co.uk/x-347382-z

Childs Bike, Age 8 to 10 years, 24 inch wheel, one owner, good,

| Childs Bike  https://www.freeadsz.co.uk/x-3473 82-z |
|-----------------------------------------------------|-----------------------------------------------------|-----------------------------------------------------|-----------------------------------------------------|-----------------------------------------------------|-----------------------------------------------------|-----------------------------------------------------|-----------------------------------------------------|-----------------------------------------------------|-----------------------------------------------------|