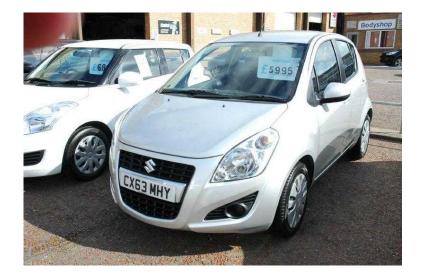

## **Suzuki Splash 2013 (5,995 GBP)**

Location Wales, Gwynedd https://www.freeadsz.co.uk/x-347414-z

ABS, Air Bag, Twin Air Bags, Side Air Bags, Immobiliser, Alarm, Traction Control, Central Locking, Power Steering, Air Conditioning, Quick-Clear Screen, Electric Windows, Trip Computer, CD Player, Electric Mirrors, Stability Control, Height Adjustable Seat, Adjustable Steering Column, Curtain Airbags, Multifunction Steering Wheel, Multiple Airbags, Radio, Anti-Theft System, Cloth Upholstery, Steering Wheel Audio Controls, iPod