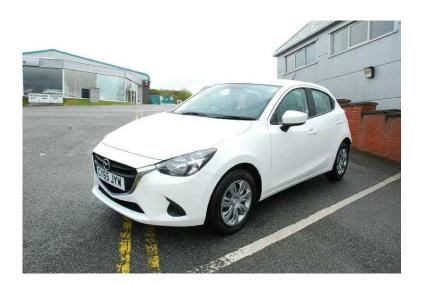

## Mazda Mazda2 2016 (9,995 GBP)

Location Wales, Gwynedd https://www.freeadsz.co.uk/x-347415-z

ABS, Air Bag, Twin Air Bags, Side Air Bags, Immobiliser, Alarm, Traction Control, Central Locking, Power Steering, Air Conditioning, Quick-Clear Screen, Electric Windows, Trip Computer, CD Player, Stability Control, Height Adjustable Seat, Adjustable Steering Column, Curtain Airbags, Multi-function Steering Wheel, Multiple Airbags, Radio, Anti-Theft System, Child Locks, Colour Coded Body, Cloth Upholstery, Steering Wheel Audio Controls, iPod Connectivity,