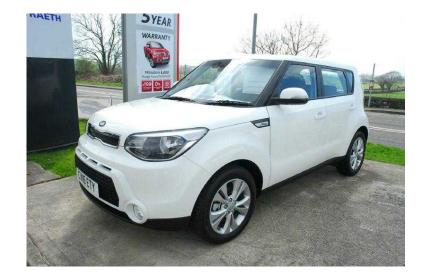

## Kia Soul 2016 (14,495 GBP)

Location Wales, Gwynedd https://www.freeadsz.co.uk/x-347420-z

ABS, Air Bag, Twin Air Bags, Side Air Bags, Immobiliser, Alarm, Traction Control, Central Locking, Power Steering, Air Conditioning, Climate Control, Cruise Control, Quick-Clear Screen, Electric Windows, Trip Computer, CD Player, Electric Mirrors, Stability Control, Height Adjustable Seat, Adjustable Steering Column, Powered Folding Mirrors, Curtain Airbags, Multi-function Steering Wheel, Auto Lighting, Rain-Sensing Wipers, Multiple Airbags, Radio, Anti-Theft System, Child Locks, Locking Wheel Nuts, Colour Coded Body, Cloth Upholstery, Steering Wheel Audio Controls, iPod Connectivity, Bluetooth, Isofix, Parking