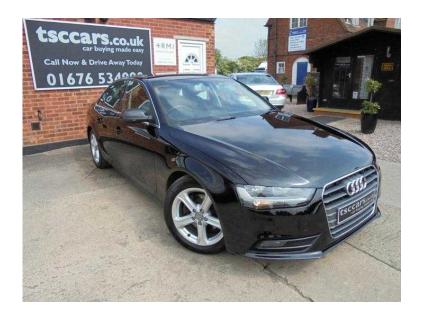

## Audi A4 2013 (12,479 GBP)

West Midlands, West Midlands https://www.freeadsz.co.uk/x-347498-z

Colour SatNav - Start/Stop - Bluetooth - Full Leather - Dual Climate Control - Front & Rear Park Sensors -Heated Seats - Auto Lights - Cruise Control - £30 RFL - Isofix - One Owner - Audi Service History -Finance & PCP Options - RAC Nationwide Parts & Labour Guarantee Available - Other Models Available SE ES S Line Technik Quattrro 115 140 150 170 177