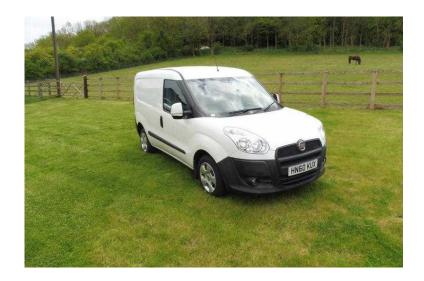

## **Fiat Doblo Cargo 2010 (4,495 GBP)**

Location London, London https://www.freeadsz.co.uk/x-347502-z

Only 1 owner from new and a fantastically low mileage of 18000 make this a must have vehicle if your looking for something with low miles to last you, with full service history and 1 years mot ABS, Air Bag, Remote Central Locking, Electric Windows, CD Player, Electric Mirrors, Front Fog Lamps, Radio, Side Load Door, Over Fifty Fridge Vans In Stock, www.bhrv.co.uk, Euro