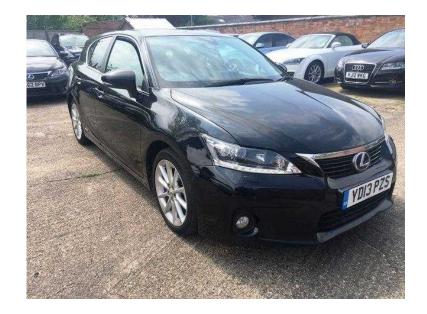

## Lexus Ct 200h 2013 (8,450 GBP)

Location **East Midlands, Leicestershire** https://www.freeadsz.co.uk/x-347597-z

£ 8,450.00, 137,500 miles, Automatic, 1798cc, Electric Hybrid, 5 seats, Black, One owner from new, Full and complete Lexus service history, HD Screen Sat Navigation, Bluetooth, Bluetooth audio, Aux/usb input, CD Player, Reverse camera, Front and rear parking sensors, Full Black Leather interior, electric memory seats, Heated seats, LED Lights, Dual zone climate control, air conditioning, Cruise control, Keyless entry, Keyless start, privacy glass, alloy wheels, electric folding mirrors, front and rear electric windows, Two keys, Vat Qualifying car, price advertised includes vat, No additional charges. Air Conditioning, Cruise Control, Heated Seats, CD Player, Privacy Glass, Bluetooth, Keyless