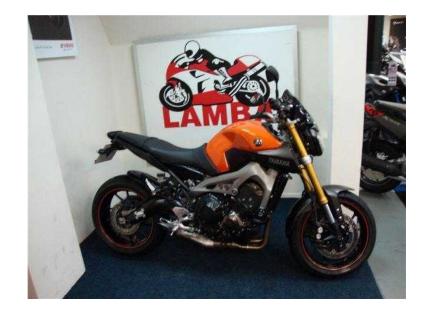

## Yamaha MT 2014 (6,299 GBP)

同学发生同

Location **East of England, Hertfordshire** https://www.freeadsz.co.uk/x-347611-z

One owner from new. Fitted with Akrapovic exhaust system, tail tidy, dark screen, crash bungs, fender extenders and Datatag. Superb condition through out with only 1384 miles on the clock. All books keys(3) and standard exhaust supplied and included in price. Please phone 0208 647 4851 0208 647 48...(click to reveal full phone number) for full details or to buy. Lamba are a Premier Yamaha Solus Dealer so you will get full after sales back up and care. Part exchange welcome Finance available subject to.