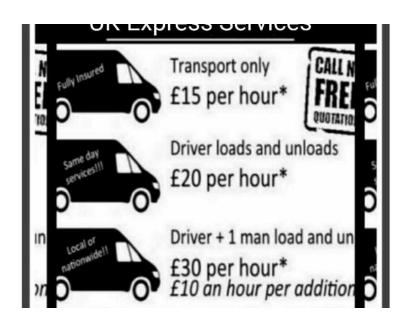

## London man and van House removal Flat removal recycling trips IKEA local national

https://www.freeadsz.co.uk/x-347648-z

South East, Middlesex

07875 142600 07875 1426...(click to reveal full phone number) -Ali We are a transportation Removal company ,working in london and surrounding areas, we have experienced removal teams to ensure your goods are safe . we provide vans on fix price quotations / large vans ------ self loading - £15 per hour Driver assistance - £20 per hour Large Luton tail lift vans ------ Self loading £20 per hour driver assistance £25 per hour We extend our services to : loading , unloading , packing (packing material available ) , assembling , disassembling . 07875 142600 07875 1426...(click to reveal full phone number) -Ali No job to small eBay , gumtree , b and q , Argos , IKEA transportation IKEA Tottenham (Edmonton)