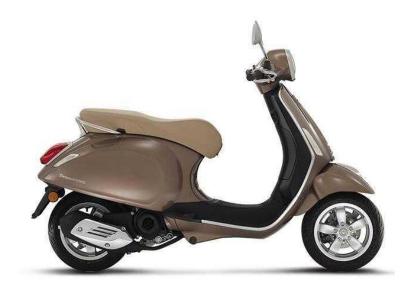

## **Vespa Douglas 2015 (2,195 GBP)**

Location **East of England, Cambridgeshire** https://www.freeadsz.co.uk/x-347664-z

Primavera 50 2t from Vespa. Brand new pre registered machine. Save £500 on full RRP! Super stylish 50cc scoot for your leisure or commuting riding. 1 only at this price. WARRANTED AND FINANCE.