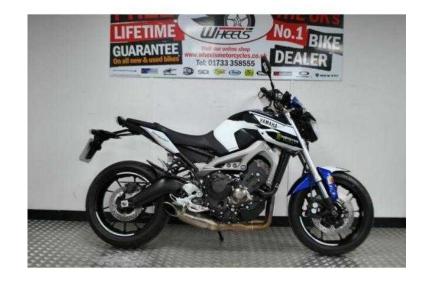

## Yamaha MT 2015 (6,995 GBP)

Location **East of England, Cambridgeshire** https://www.freeadsz.co.uk/x-347666-z

MT09 from Yamaha. Running just 694 miles from new. Monster Energy race paint work really sets this bike apart. Akrapovic exhaust system fitted. Lovely clean bike all round. WARRANTED AND FINANCE.