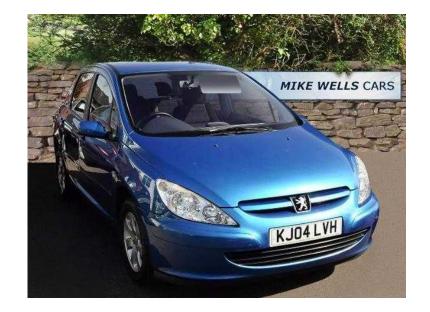

## Peugeot 307 2004 (1,195 GBP)

Location **East of England, Bedfordshire** https://www.freeadsz.co.uk/x-347692-z

BLUE

|                    | 題        |                            |         |                            |         |                            |         |                            |          |                            | 温       |                            |          |                            |          |                            |         |                            |          |
|--------------------|----------|----------------------------|---------|----------------------------|---------|----------------------------|---------|----------------------------|----------|----------------------------|---------|----------------------------|----------|----------------------------|----------|----------------------------|---------|----------------------------|----------|
| https://www.freeac | Peugeot  | https://www.freead<br>92-z | Peugeot | https://www.freead<br>92-z | Peugeot | https://www.freead<br>92-z | Peugeot | https://www.freead<br>92-z | Peugeot  | https://www.freead<br>92-z | Peugeot | https://www.freeac<br>92-z | Peugeot  | https://www.freead<br>92-z | Peugeot  | https://www.freead<br>92-z | Peugeot | https://www.freeac<br>92-z | Peugeot  |
| !sz.co.uk/x-3476   | 307 2004 | lsz.co.uk/x-3476           | 307 200 | lsz.co.uk/x-3476           | 307 200 | lsz.co.uk/x-3476           | 307 200 | lsz.co.uk/x-347            | 307 2004 | lsz.co.uk/x-3476           | 307 200 | lsz.co.uk/x-347            | 307 2004 | sz.co.uk/x-347             | 307 2004 | lsz.co.uk/x-3476           | 307 200 | lsz.co.uk/x-3476           | 307 200  |
|                    | Ā        | 6                          | 4       | 6                          | 4       | 6                          | 4       | 6                          | Ā        | 6                          | 4       | 6                          | Ā        | 6                          | 4        | 6                          | 4       | 35                         | <b>4</b> |