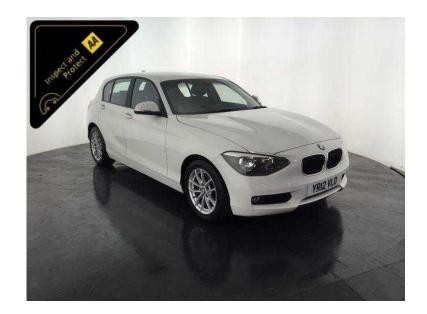

## **BMW 1 Series 2012 (9,295 GBP)**

Location **East Midlands, Leicestershire** https://www.freeadsz.co.uk/x-347741-z

White, Inspected By AA & 3 Month Warranty, 1 owner, Next MOT due 09/03/2017, Full service history, Good bodywork, Interior Good Condition, 5 seats, Full BMW Main Dealer Service History, Very Well Maintained, Very Economical, 63 MPG, Great Performance, 145 BHP, 12 Months Road Tax Only £30, Great Specification, 16" Alloy Wheels, Audio/Visual Rear Parking Sensors, Stop/Start Technology, Key-Less Go, Air Conditioning, Cruise Control, Digital Display, BMW CD Stereo System, Bluetooth, 6 Speed Manual Gearbox. Good Condition, Value Financing Options Available, Great Value, Fixed Prices. £9,295 p/x considered