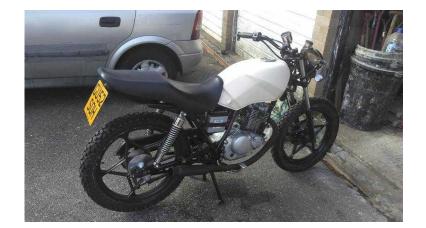

## Suzuki 2002 (1,195 GBP)

Location South East, East Sussex https://www.freeadsz.co.uk/x-347834-z

FFOOAdSZauk

Many brand new parts including: Two trail tyres Carburettor Oil & filter Ram Air filter Throttle cable Brake pads Mirror Stop & tail light Cylinder head Rocker cover Valve stem oil seals Valves Gaskets Battery Coil, ht lead and plug The bike has a daylight hours MOT until Late August. There is no reason why it shouldnt now pass a full.