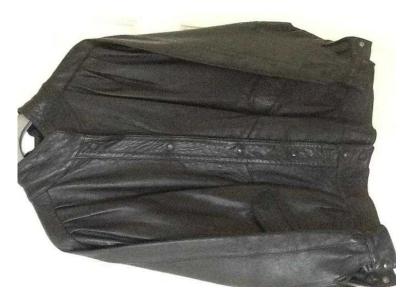

## Leather coat (15 GBP)

## FP00AdSZ....k

Location South East, West Sussex https://www.freeadsz.co.uk/x-348002-z

Black all leather jacket.Fully lined,size 12. Hardly worn, Excellent condition!! Must b!!

|                                   |         |                                   |         |                                   |         |                                   |         | T                                 |         |                                   |         | 1                                 |         | I                                 |         | 1                                 |         |                                   |         |
|-----------------------------------|---------|-----------------------------------|---------|-----------------------------------|---------|-----------------------------------|---------|-----------------------------------|---------|-----------------------------------|---------|-----------------------------------|---------|-----------------------------------|---------|-----------------------------------|---------|-----------------------------------|---------|
|                                   |         |                                   |         |                                   |         |                                   |         |                                   |         |                                   | 別業務     |                                   |         |                                   |         |                                   |         |                                   |         |
| https://www.freeadsz.co.u<br>02-z | Leather |
| k/x-3480                          | coat    | lk/x-3480                         | coat    | k/x-3480                          | coat    | k/x-3480                          | coat    | k/x-3480                          | coat    | lk/x-3480                         | coat    | lk/x-3480                         | coat    | k/x-3480                          | coat    | lk/x-3480                         | coat    | k/x-3480                          | coat    |