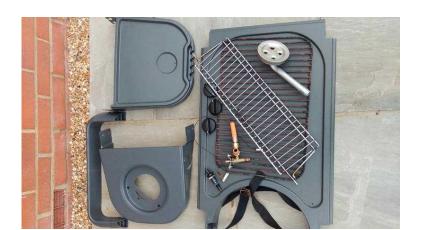

## Outback Excel 300 Gas BBQ Spares (18 GBP)

Location **South East, West Sussex** https://www.freeadsz.co.uk/x-348025-z

All is good used condition. Side burner shelf with burner kit (new £25) Folding side shelf Main under BBQ shelf with gas bottle strap Piezo ignition Gas control knobs (x2) Warming rack Larva rock