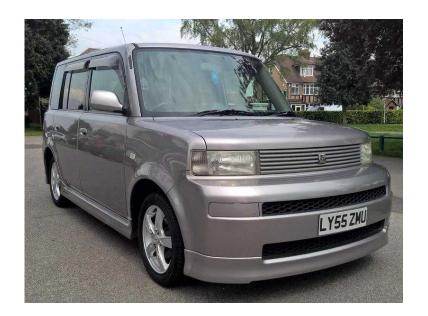

## Toyota bB (Yaris mini-Estate), 1,300cc Petrol Automatic, 1yr MOT, 68k miles (3,950 GE

Location South East, Middlesex https://www.freeadsz.co.uk/x-348112-z

A great family car, based on the Toyota Yaris (same engine, chassis, etc - just body is different) and so gives great fuel consumption (approx 40mpg), is v.cheap to tax (£12pm) and insurance is also cheap (class 8).

Lots of boot space and rear seats fold completely for occasions you have to move larger items. Looks great too, always get comments and lots of heads turning to check it out. Always present at JDM shows too.

This is a much newer unit (2005) than the 2000 models being sold and is as stock as you will find - so lots potential to soup up to your preference (search images of 'Scion xB' which is the american model for inspiration). Although personally would keep it as is.

As factory standard it has Air conditioning, electric windows, electric mirrors, folding mirrors, remote central locking, Airbags, Cup holders, Centre arm rest, lots of slots/hidden compartments for storage. Genuine 68k miles, 12 months MOT, recently serviced with genuine toyota parts (yaris bits) e.g. new spark plugs, air filter, oil filter, engine oil and brand new battery, etc. All inspections and test drives.