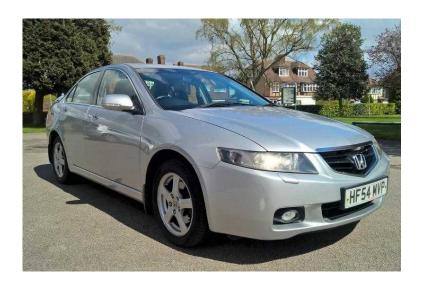

## Honda Accord 2.4 i-VTEC Petrol Automatic Executive - MOT 2017, Shistory, 108k mile

Location South East, Middlesex

https://www.freeadsz.co.uk/x-348113-z

Service history + MOT valid until Jan 2017 (no advisories).

Honda Accord (2004) - Executive

2.4 i-VTEC. Petrol

Automatic (5 speed Tiptronic) - silky smooth shifts (drained and filled with genuine ATF fluid + new inline

108k miles with Service History (part dealership)