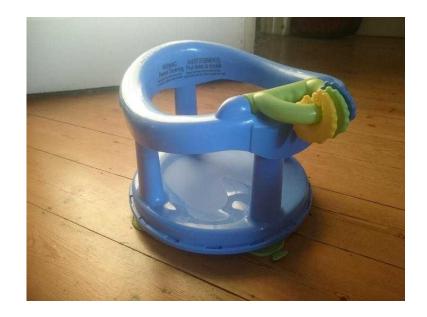

## Blue swivel baby bath seat (5 GBP)

Location **South East, West Sussex** https://www.freeadsz.co.uk/x-348160-z

Blue swivel seat with toys on the front and suckers on the

| Blue swivel baby bath seat                |
|-------------------------------------------|
| https://www.freeadsz.co.uk/x-3481<br>60-z |
| Blue swivel baby bath seat                |
| https://www.freeadsz.co.uk/x-3481<br>60-z |
| Blue swivel baby bath seat                |
| https://www.freeadsz.co.uk/x-3481<br>60-z |
| Blue swivel baby bath seat                |
| https://www.freeadsz.co.uk/x-3481<br>60-z |
| Blue swivel baby bath seat                |
| https://www.freeadsz.co.uk/x-3481<br>60-z |
| Blue swivel baby bath seat                |
| https://www.freeadsz.co.uk/x-3481<br>60-z |
| Blue swivel baby bath seat                |
| https://www.freeadsz.co.uk/x-3481<br>60-z |
| Blue swivel baby bath seat                |
| https://www.freeadsz.co.uk/x-3481<br>60-z |
| Blue swivel baby bath seat                |
| https://www.freeadsz.co.uk/x-3481<br>60-z |
| Blue swivel baby bath seat                |
| https://www.freeadsz.co.uk/x-3481<br>60-z |