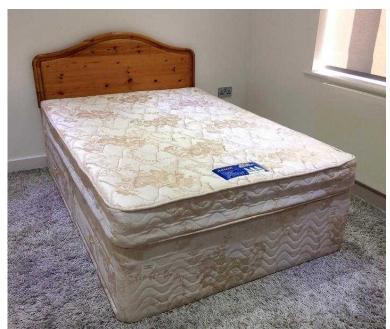

## 46 DOUBLE DIVAN BED WITH MATTRESS AND HEADBOARD. (85 GBP)

Location South East, East Sussex https://www.freeadsz.co.uk/x-348219-z

4'6" DOUBLE DIVAN BED WITH MATTRESS AND HEADBOARD. This bed has been in a spare bedroom and has only been used a dozen or so times, it is very clean and from a non smoking no pets.