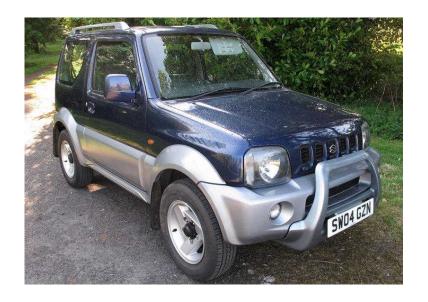

## **SUZUKI JIMNY MODE 2004. ONE LADY OWNER HALF LEATHER (2,495 GBP)**

Location Scotland, Argyll https://www.freeadsz.co.uk/x-348288-z

Suzuki Jimny Mode in Cats eye blue over Silver. Exterior body excellent and has the Suzuki "Soft" Bull bar fitted along with rear door top spoiler. All tyres great tread and all matching premium brand. One lady owned from new and has been well loved and looked after. I have contacted the previous owner as the service book pack was missing when we obtained the car. Unfortunately a garage appears to have misplaced it and it cannot be found! We have sourced a car handbook but cannot replace the service record. The previous owner put me in touch with her local garage and they have kindly supplied a good amount of history but not all of it. Mileage is guaranteed and this is backed up with a DVLA MOT history. Everything works as it should. Electric Windows, Remote central locking. Pioneer Stereo Engine and gears all spot on and in fact has had a recent clutch fitted which we have the invoice for. The current MOT expires towards end of July 2016 but we will be very happy to put a new one on the car for a new owner. We have replaced the front discs and pads as they were low and the vacuum pipes for the 4X4 system have been replaced as they were showing signs of corrosion. One front caliper has also been changed during our safety check. For age and miles it is a lovely car and well worth inspection and test drive. Minor negative is some cracking on the vinyl drivers seat base side where it flexes. Can be seen in picture. Fabric is not torn. Open to inspection and test drive. Bring your own mechanic and feel free to have as long a test drive as you need. You will not be disappointed. Any questions please get in touch. Call 07747771549 077477715...(click to reveal full phone number) or 00796622772 007966227...(click to reveal full phone number)