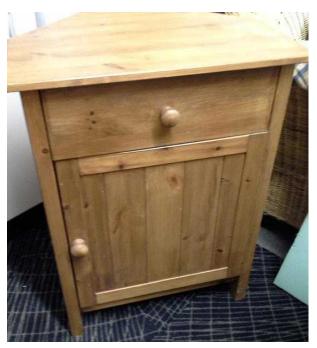

## Pine corner unit (40 GBP)

## t (40 GBP)

Location **East Midlands, Northamptonshire** https://www.freeadsz.co.uk/x-348359-z

Lovely pine unit for any room in the house. Drawer to top and door to inner storage space with shelf inside. Buyer collects from Woodford.