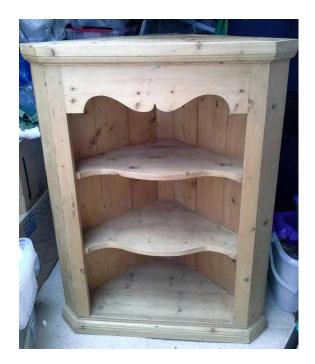

## Large pine corner unit. (60 GBP)

Location **East Midlands, Northamptonshire** https://www.freeadsz.co.uk/x-348361-z

Pine unit suitable for any room in the house. Freestanding or could be wall-mounted. Great condition. Buyer collects from Woodford.