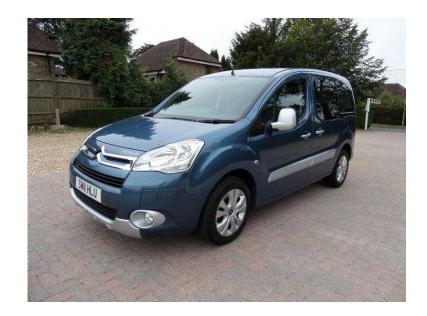

## **Peugeot Partner 2011 (9,995 GBP)**

Location **South East, Kent** https://www.freeadsz.co.uk/x-348459-z

Citroen Berlingo Diesel Wheelchair MPV WAV accessible adapted disability car, Direct from Motability, Full Main agent Service History, 4400 Miles, air conditioning, Electric windows and mirrors, Alloy wheels, 2 keys, 12 months MOT, 12 months Nationwide warranty, HOME DEMONSTRATIONS AND DELIVERY Air Conditioning, Electric Front Windows, Electric Mirrors, Home demonstration, 12 Months MOT, Twin side doors, DIRECT FROM MOTABILITY, 12 Months Nationwide