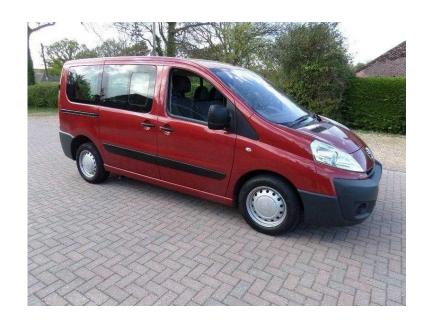

## Peugeot Expert Tepee 2007 (6,995 GBP)

Location **South East, Kent** https://www.freeadsz.co.uk/x-348464-z

Peugeot Expert Tepee Winch Wheelchair Scooter Access Adapted Disability WAV, Only 16000 miles ,5 Seats, Full service history, WINCH, Electric windows and mirrors, 12 months MOT, 12 months Nationwide Customer Protect Warranty, HOME DEMONSTRATIONS AND DELIVERY BY PRIOR ARRANGEMENT

Electric Front Windows, Electric Mirrors, Home demonstration, Delivery, 12 Months MOT, Twin side doors, DIRECT FROM MOTABILITY, 12 Months Nationwide Warranty,

| !<br>! | Peugeot Expert Tepee 2007                 |
|--------|-------------------------------------------|
|        | https://www.freeadsz.co.uk/x-3484<br>64-z |
|        | Peugeot Expert Tepee 2007                 |
|        | https://www.freeadsz.co.uk/x-3484<br>64-z |
|        | Peugeot Expert Tepee 2007                 |
|        | https://www.freeadsz.co.uk/x-3484<br>64-z |
|        | Peugeot Expert Tepee 2007                 |
|        | https://www.freeadsz.co.uk/x-3484<br>64-z |
|        | Peugeot Expert Tepee 2007                 |
|        | https://www.freeadsz.co.uk/x-3484<br>64-z |
|        | Peugeot Expert Tepee 2007                 |
|        | https://www.freeadsz.co.uk/x-3484<br>64-z |
|        | Peugeot Expert Tepee 2007                 |
|        | https://www.freeadsz.co.uk/x-3484<br>64-z |
|        | Peugeot Expert Tepee 2007                 |
|        | https://www.freeadsz.co.uk/x-3484<br>64-z |
|        | Peugeot Expert Tepee 2007                 |
|        | https://www.freeadsz.co.uk/x-3484<br>64-z |
|        | Peugeot Expert Tepee 2007                 |
|        | https://www.freeadsz.co.uk/x-3484<br>64-z |