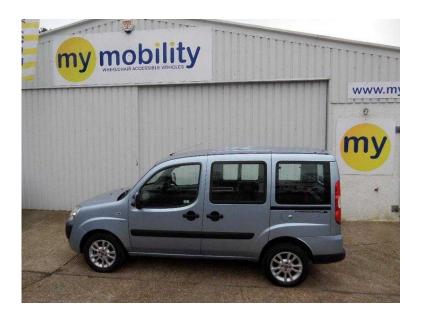

## Fiat Doblo 2009 (6,495 GBP)

Location South East, Kent https://www.freeadsz.co.uk/x-348466-z

Fiat Doblo Scooter Wheelchair Access Disability Adapted, Full 4 seater, Direct from Motability, Only 4700 miles, Air conditioning, Electric windows and mirrors, 12 months MOT, 12 months Nationwide Warranty, HOME DEMONSTRATIONS AND DELIVERY

Air Conditioning, Electric Front Windows, Electric Mirrors, Home demonstration, Delivery, Assisted ramp, HPI checked, 12 Months MOT, Twin side doors, DIRECT FROM MOTABILITY, 12 Months Nationwide

|            |       | 1              |       |                |       |                |       | 1              |       | 1              |       | 1              |       | 1              |       | 1              |       | 1              |       |
|------------|-------|----------------|-------|----------------|-------|----------------|-------|----------------|-------|----------------|-------|----------------|-------|----------------|-------|----------------|-------|----------------|-------|
|            |       |                |       |                |       |                |       |                |       |                |       |                |       |                |       |                |       |                |       |
| https:     |       | https:<br>66-z |       |
| //www.fre  | Fiat  | //www.fre      | Fiat  | //www.fre      | Fiat  | //www.fre      | Fiat  | //www.fre      | Fiat  | //www.fre      | Fiat  | //www.fre      | Fiat  | //www.fre      | Fiat  | //www.fre      | Fiat  | //www.fre      | Fiat  |
| eadsz.co.u | Doblo | eadsz.co.u     | Doblo | eadsz.co.u     | Doblo | eadsz.co.u     | Doblo | eadsz.co.u     | Doblo | eadsz.co.u     | Doblo | eadsz.co.u     | Doblo | eadsz.co.u     | Doblo | eadsz.co.u     | Doblo | eadsz.co.u     | Doblo |
| ık/x-3484  | 2009  | ık/x-3484      | 2009  | ık/x-3484      | 2009  | ık/x-3484      | 2009  | ık/x-3484      | 2009  | ık/x-3484      | 2009  | ık/x-3484      | 2009  | ık/x-3484      | 2009  | ık/x-3484      | 2009  | ık/x-3484      | 2009  |