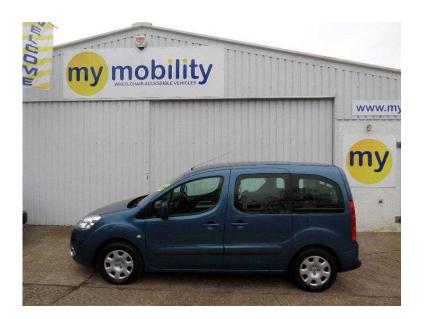

## Peugeot Partner Tepee 2010 (7,995 GBP)

Location South East, Kent https://www.freeadsz.co.uk/x-348469-z

Peugeot Partner Diesel 1.6HDI Tepee, Constables Conversion, Direct from Motability, Full service history, Suitable for Wheelchair or Scooter, Rear seat folds forward, Air conditioning, Electric windows and mirrors,12 months MOT, 12 months Nationwide Warranty . HOME DEMONSTRATIONS AND DELIVERY

Air Conditioning, Electric Front Windows, Electric Mirrors, Home demonstration, Delivery, Assisted ramp, HPI checked, 12 Months MOT, Twin side doors, DIRECT FROM MOTABILITY, 12 Months Nationwide