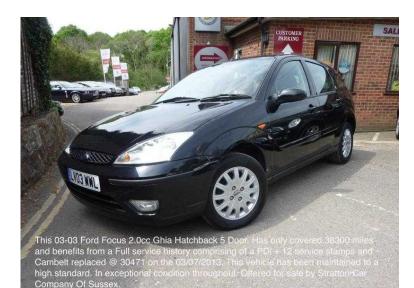

## Ford Focus 2003 (30 GBP)

Location South East, East Sussex https://www.freeadsz.co.uk/x-348505-z

This 03-03 Ford Focus 2.0cc Ghia Hatchback 5 Door. Has only covered 38300 miles and benefits from a Full service history comprising of a PDi + 12 service stamps and Cambelt replaced @ 30471 on the 03/07/2013. This vehicle has been maintained to a high standard. In exceptional condition throughout. Offered for sale by Stratton Car Company Of Sussex.