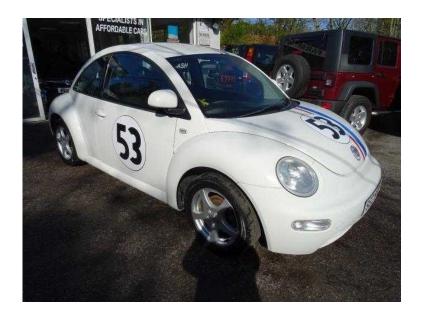

## Volkswagen Beetle 2002 (2,995 GBP)

Location South East, East Sussex https://www.freeadsz.co.uk/x-348516-z

Details, Price, £2,995, Fuel Type, Petrol, Body Style, Hatchback, Engine Size, 1596, Number of Doors, 3, Exterior Colour, White, Registered, 2002, Transmission, Manual, Mileage, 60228 \*, Owners, 3, Emissions, 185 CO <sup>2</sup> (g/km), Road Fund, £126.50 6m Tax, Road Fund, £230.00 12m Tax, Performance, Max Power, 101 bhp, Max Torque, 109 lbft, Max Speed, 111 mph, 0-60 Time, 12.0 secs, MPG Extra, 32.5 mpg, MPG Combined, 40.9 mpg, MPG Urban, 23.9 mpg, For more info on this vehicle call our showroom on 01403 791199 01403 7911...(click to reveal full phone number), Every effort has been made to ensure the accuracy of the above information but errors may occur. Please check with a.