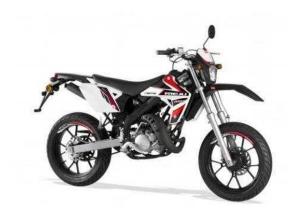

## Rieju MRT50 2012 (2,220 GBP)

Location East Midlands, Nottinghamshire https://www.freeadsz.co.uk/x-348643-z

The MRT uses the latest liquid-cooled Minarelli AM6 2-stroke motor housed in a strong and durable dual beam chassis. 6-speed manual transmission. Front and rear disc brakes (260/200mm), mono-shock and a digital instrument panel. 17 inch 130/70 road.