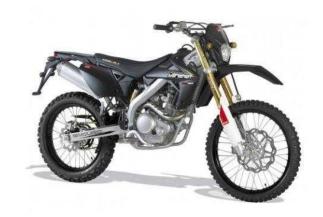

## **Rieju Marathon 2013 (3,370 GBP)**

Location East Midlands, Nottinghamshire https://www.freeadsz.co.uk/x-348644-z

Using the new 15CV MINARELLI 4-stroke, 4-valve, liquid cooled 125 cc engine with electronic ignition, the enduro-inspired Marathon Pro is a serious contender on and off the road. As, standard this bike also features 6-speed manual transmission, Galfer wave disc brakes (300/200mm), Marzocchi 40mm inverted forks, PRS progressive rear swing arm suspension with gas shock absorber, LED rear lights, aluminium handlebars, swing arm and.