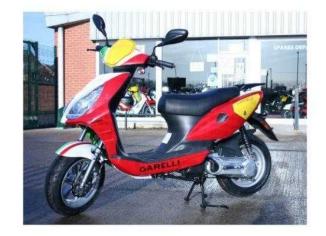

## Garelli TS50 2010 (999 GBP)

Location **East Midlands, Nottinghamshire** https://www.freeadsz.co.uk/x-348646-z

The latest sports moped from legendary Italian brand Garelli. 2-stroke motor, race-inspired paintwork, 'foldback' exhaust and super-bright, LED.