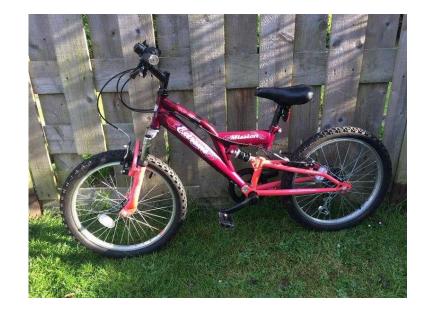

## Raleigh extreme girls bike (55 GBP)

Location **South East, West Sussex** https://www.freeadsz.co.uk/x-348758-z

24" wheels. Very few marks. Hardly used.;

| 回線変    | Raleigh extreme girls bike                |
|--------|-------------------------------------------|
|        | https://www.freeadsz.co.uk/x-3487<br>58-z |
| 温暖     | Raleigh extreme girls bike                |
| 100,10 | https://www.freeadsz.co.uk/x-3487<br>58-z |
| 温暖     | Raleigh extreme girls bike                |
|        | https://www.freeadsz.co.uk/x-3487<br>58-z |
|        | Raleigh extreme girls bike                |
|        | https://www.freeadsz.co.uk/x-3487<br>58-z |
|        | Raleigh extreme girls bike                |
|        | https://www.freeadsz.co.uk/x-3487<br>58-z |
|        | Raleigh extreme girls bike                |
|        | https://www.freeadsz.co.uk/x-3487<br>58-z |
|        | Raleigh extreme girls bike                |
|        | https://www.freeadsz.co.uk/x-3487<br>58-z |
|        | Raleigh extreme girls bike                |
|        | https://www.freeadsz.co.uk/x-3487<br>58-z |
|        | Raleigh extreme girls bike                |
|        | https://www.freeadsz.co.uk/x-3487<br>58-z |
|        | Raleigh extreme girls bike                |
|        | https://www.freeadsz.co.uk/x-3487<br>58-z |