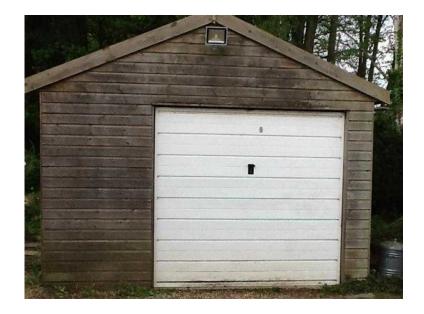

## **Garage, Shed or Workshop (200 GBP)**

Location **South East, West Sussex** https://www.freeadsz.co.uk/x-348864-z

5m x 3.6m wooden outbuilding with pitched roof and in very good condition. Currently used as a single garage with an electrically operated, remote controlled, up & over door. Could alternatively be used as a substantial shed or workshop. Easily disassembled for removal by buyer. Only selling because I now need a larger building. No reasonable offer.