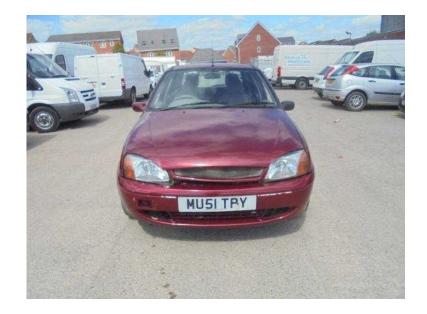

## Ford Fiesta 2001 (190 GBP)

Location Yorkshire and the Humber, West Yorkshire https://www.freeadsz.co.uk/x-348981-z

++ 1 MONTHS MOT ++ SOME HISTORY ++, Air-Conditioning, Alarm, Alloy Wheels (14in), Electric Windows (Front), Heated Front Screen, In Car Entertainment (Radio/Cassette), Seats Electric (Driver). 5 seats, RED, PART EXCHANGE TO CLEAR, HAS PREVIOUSLY BEEN CAT C ACCIDENT DAMAGE REPAIRED, LOCATED AT OUR PART EXCHANGE CLEARANCE CENTRE, BD19 5BD, CALL 07812 034432 07812 0344...(click to reveal full phone number) TO VIEW, PRICED TO SELL... OPENING HOURS MON-FRI 9AM TIL 6PM, SAT 9AM TIL 5PM, SUN 10AM TIL 4PM ++, £190 p/x considered