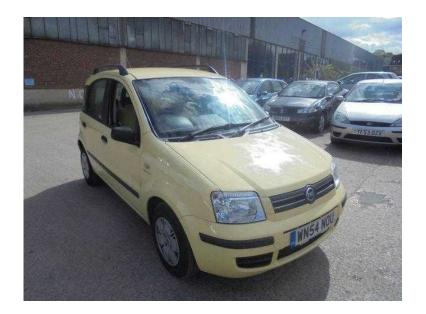

## Fiat Panda 2004 (690 GBP)

Location Yorkshire and the Humber, West Yorkshire https://www.freeadsz.co.uk/x-348988-z

++ 5 MONTHS MOT ++ ONLY 2 PREVIOUS OWNERS ++ SOME HISTORY ++, Sunroof Electric (Glass), Electric Windows (Front), In Car Entertainment (Radio/Cassette). 4 seats, YELLOW, LOOKS AND DRIVES WELL FOR AGE, LOCATED AT OUR PART EXCHANGE CLEARANCE CENTRE, BD19 5BD, CALL 07812 034432 07812 0344...(click to reveal full phone number) TO VIEW, PRICED TO SELL... OPENING HOURS MON-FRI 9AM TIL 6PM, SAT 9AM TIL 5PM, SUN 10AM TIL 4PM ++, £690 p/x