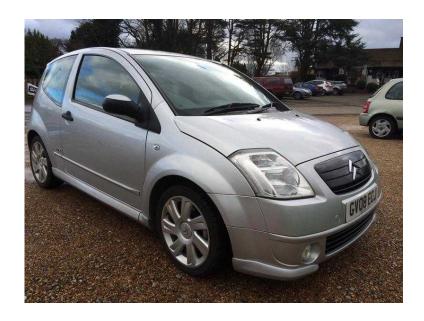

## Citroen C2 VTR Sensodrive Automatic 2008 (1,695 GBP)

Location South East, Kent https://www.freeadsz.co.uk/x-349035-z

2008 3dr auto 1587cc 1owner Silver new-Mot-April-2017 73k mileage service history Alloys electric Windows central locking alarm immobiliser A/C cd/radio ABS airbags etc in excellent condition interior and exterior excellent value car pls call 07813060630 078130606...(click to reveal full phone number);