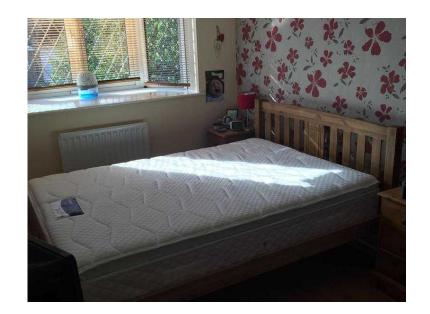

## double mattress silent night miracoil with geltex pillow top and pine bed frame (250 G

South East, Surrey Location https://www.freeadsz.co.uk/x-349137-z

Used for a month but wrong size purchased. Mattress used with a protective cover so in perfect condition. Double pine bed frame in excellent condition, also purchased at same time as mattress, cost new £720, accept £250. Buyer to collect in Maidenbower.