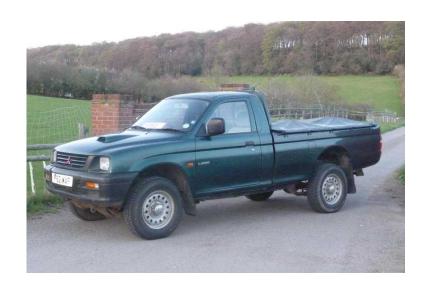

## MITSUBISHI L200 2.5 TURBO DIESEL 4X4 SINGLE CAB 12 MONTHS MOT (1,495 GBP)

South East, Buckinghamshire Location https://www.freeadsz.co.uk/x-349203-z

12 MONTHS MOT. 4 WHEEL DRIVE comes with both load liner and LOCKABLE TOOLBOX IN BACK. Low mileage for age and never been used to tow, off road or work was owned by a family on their private estate. Rare 4x4 of this type and mileage with 7+foot bed very good condition on out side only one mark on driverside rear corner other wise very solid no rust and pulls well in all gears. Ultra reliable and economical as only single.