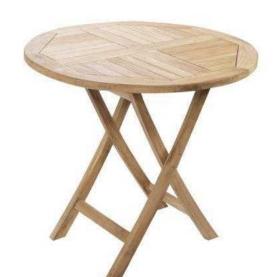

## **ROUND TABLE (35 GBP)**

Location **East Midlands, Northamptonshire** https://www.freeadsz.co.uk/x-349232-z

|           | ROUND                            | TABLE      |
|-----------|----------------------------------|------------|
|           | https://www.freeadsz.co.<br>32-z | лк/х-3492  |
| 温楽        | ROUND                            | TABLE      |
|           | https://www.freeadsz.co.<br>32-z | ık/x-3492  |
|           | ROUND                            | TABLE      |
| <b>**</b> | https://www.freeadsz.co.         | ık/x-3492  |
|           | ROUND                            | TABLE      |
|           | https://www.freeadsz.co.         | ık/x-3492  |
| 理         | ROUND                            | TABLE      |
|           | https://www.freeadsz.co.         | ık/x-3492  |
|           | ROUND                            | TABLE      |
|           | https://www.freeadsz.co.         | ık/x-3492  |
|           | ROUND                            | TABLE      |
|           | https://www.freeadsz.co.         | ık/x-3492  |
|           | ROUND                            | TABLE      |
|           | https://www.freeadsz.co.<br>32-z | uk/x-3492  |
|           | ROUND                            | TABLE      |
|           | https://www.freeadsz.co.         | uk/x-3492  |
|           | ROUND                            | TABLE      |
|           | https://www.freeadsz.co.<br>32-z | Juk/x-3492 |