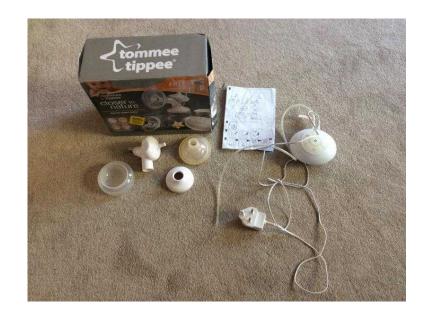

## **Tommee Tippee electric breast pump (8 GBP)**

Location **South East, West Sussex** https://www.freeadsz.co.uk/x-349260-z

Tommee Tippee electric breast pump for sale. The sterilising box is missing but just a Tupperware box would be fine. All the parts are clean and in good working condition. From a smoke and pet free home.;