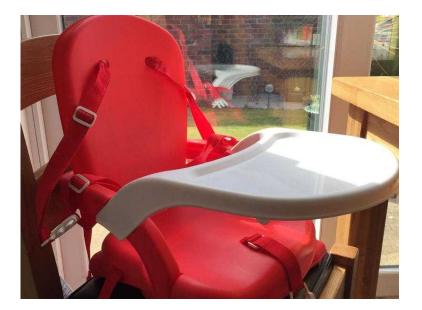

## Mother Care Deluxe portable High Chair - Red (12 GBP)

Location South East, West Sussex https://www.freeadsz.co.uk/x-349262-z

Suitable from 6 months, lightweight and portable, adjustable straps, useful for holidays or when the little ones visit, practical and clean. This mobile high chair comes with a carry bag and a removable table. Barely used! smoke and pet Free;