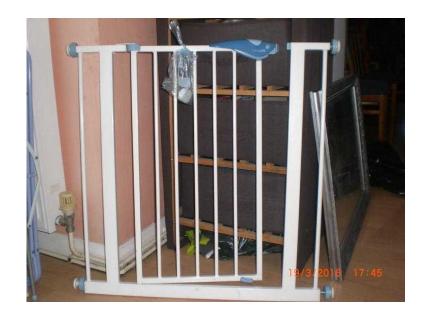

## **Lindam Easy Fit Plus Stairgate (6 GBP)**

Location **South East, West Sussex** https://www.freeadsz.co.uk/x-349263-z

Lindham stairgate. Pressure fit and one handed squeeze touch to.

|                | Lindam<br>Stairgate    | Easy      | 丑       | Plus |
|----------------|------------------------|-----------|---------|------|
|                | https://www.fr         | eeadsz.co | o.uk/x- | 3492 |
|                | Lindam<br>Stairgate    | Easy      | 丑       | Plus |
|                | https://www.fr<br>63-z | eeadsz.cc | o.uk/x- | 3492 |
|                | Lindam<br>Stairgate    | Easy      | 丑       | Plus |
|                | https://www.fr<br>63-z | eeadsz.cc | o.uk/x- | 3492 |
|                | Lindam<br>Stairgate    | Easy      | 丑       | Plus |
|                | https://www.fr<br>63-z | eeadsz.co | 5.uk/x- | 3492 |
|                | Lindam<br>Stairgate    | Easy      | Ŧ       | Plus |
|                | https://www.fr<br>63-z | eeadsz.cc | .uk/x-  | 3492 |
| 30<br>31<br>31 | Lindam<br>Stairgate    | Easy      | 표       | Plus |
|                | https://www.fr<br>63-z | eeadsz.cc | o.uk/x- | 3492 |
|                | Lindam<br>Stairgate    | Easy      | Fit     | Plus |
| _ <u></u>      | https://www.fr<br>63-z | eeadsz.co | o.uk/x- | 3492 |
|                | Lindam<br>Stairgate    | Easy      | 丑       | Plus |
|                | https://www.fr<br>63-z | eeadsz.co | o.uk/x- | 3492 |
|                | Lindam<br>Stairgate    | Easy      | 丑       | Plus |
|                | https://www.fr<br>63-z | eeadsz.co | o.uk/x- | 3492 |
|                | Lindam<br>Stairgate    | Easy      | 표       | Plus |
| 透              | https://www.fr<br>63-z | eeadsz.co | o.uk/x- | 3492 |