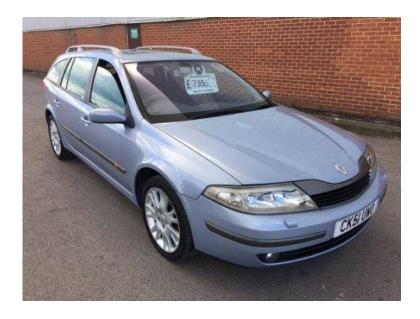

## Renault Laguna 2002 (595 GBP)

Location West Midlands, Herefordshire https://www.freeadsz.co.uk/x-349281-z

Part Exchange to Clear, Renault Laguna 1.8L Petrol, in excellent condition throughout, MOT to February 2017, don't miss this bargain! Renault Laguna 1.8 16V Dynamique 5dr, Body Type: Estate, Gearbox: Manual, Interior: Half Leather, Registered: 2002, Fuel Type: Petrol, Mileage: 122000, Engine Size: 1783, Finished in: Silver, Vehicle Specification, Body Glass, Electric Front Windows, Electric Rear Windows, Heat Reflecting Windscreen, Heated Rear Window, Opening Tailgate Window, Rear Wiper, Tinted Glass, Driver Aids, PAS, Driver Information, Rev Counter, Trip Computer, Exterior Body Features, Alloy Effect Roof Bars, Body Colour Door/boot Handles, Body Coloured Bumpers, Exterior Lights, Front Fog Lamps, Heating/Cooling/Ventilation, Air Vents To Rear Seats, Pollen Filter, Interior Features, Height/reach Adjust Steering Wheel, Interior Lights, Front Floor Lighting, Safety, 3 Rear 3 Point Seatbelts, Automatic Unlocking Of Doors In Case Of Impact, Front Lateral Airbags, Height Adjustable Rear Seatbelts, Seats, 3 Rear Headrests, Driver's Seat With Lumbar Adjustment, Fully Adjustable Front Headrests, Isofix System On Outer Rear Seats, Passenger Seat Height Adjuster, Security, Electric Steering Column Lock, Wheels Alloy, 17" Silverstone Alloys, Others, Electric Door Mirrors, Wide Angle Drivers Door Mirror, Body Colour Door Mirrors, Front And Rear Door Pockets, Door Open Warning Light, 3 Passenger Grab Handles, Rear Speakers, Outside Temperature Display With Ice Warning, Luggage Load Hooks, Collapsible Steering Column, 60/40 Asymmetric Split Folding Rear Seat, Driver Seat Back Pocket, Centre Console Storage With Lid, Height Adjustable Headlamps, Electronic Engine Immobiliser, Height Adjustable Front/rear Outer Seatbelts, ABS With Brake Assist, Third Brake Light, Tyre Pressure Sensor, Driver Sun Visor With Docket Pocket, Rear Centre Armrest/storage, Drivers One Touch Window With Anti-pinch Feature, Rear Power Outlet, Adaptive Driver And Front Passenger Airbags, Engine Starter Sw