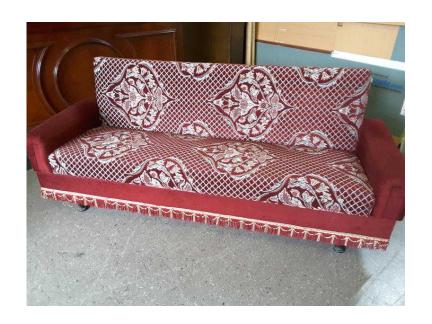

## 20 OFF ALL ITEMS SALE - Sofa Bed Futon - Local Delivery Now ONLY 19 (60 GBP)

Location **South East, West Sussex** https://www.freeadsz.co.uk/x-349334-z

MASSIVE 20% OFF ALL ITEMS SALE NOW ON Sale Ends 31/5/16 Was £75, Sale price £60 Sofa bed in good overall condition - one small cigarette burn in the arm. Please note this is very firm so would recommend occassional use only Measures H81cm W199cm, D70cm (PC649) £19 Postage is the cost of our local delivery service to a ground floor location. To find out if you are in our area see picture 5 (£19 Local delivery is calculated with a 12 mile radius using postcode BN43 5FD - The £34 delivery area is within a 22 mile radius) SHOP AT THE SHOWROOM 5000 sq ft Showroom OPEN 7 days a week The Recycled Goods Factory,