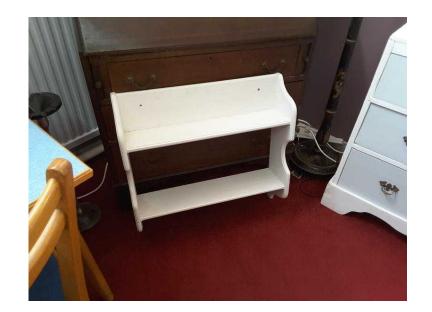

## 20 OFF ALL ITEMS SALE - Small Set Of Shelves - Painted By The RGFs Restoration T

**South East. West Sussex** Location https://www.freeadsz.co.uk/x-349335-z

MASSIVE 20% OFF ALL ITEMS SALE NOW ON Sale Ends 31/5/16 Was £35. Sale price £28 Small set of shelves - painted by The Restoration Team Measures H61cm, W65cm, D17cm (PC757) £19 Postage is the cost of our local delivery service to a ground floor location. To find out if you are in our area see picture 2 (£19 Local delivery is calculated with a 12 mile radius using postcode BN43 5FD - The £34 delivery area is within a 22 mile radius) SHOP AT THE SHOWROOM 5000 sq ft Showroom OPEN 7 days a week The Recycled Goods Factory.