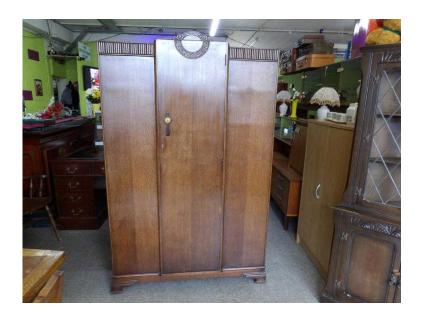

## 20 OFF ALL ITEMS SALE - Large Vintage Wardrobe - Local Delivery Now ONLY 19 (96

South East, West Sussex Location https://www.freeadsz.co.uk/x-349339-z

MASSIVE 20% OFF ALL ITEMS SALE NOW ON Sale Ends 31/5/16 Was £120. Sale price £96 Large wardrobe - good condition for age - would also look amazing painted shabby chic style (matching items available) Measures H188cm, W124cm, D45.5cm £19 Postage is the cost of our local delivery service to a ground floor location. To find out if you are in our area see picture 5 (£19 Local delivery is calculated with a 12 mile radius using postcode BN43 5FD - The £34 delivery area is within a 22 mile radius) SHOP AT THE SHOWROOM 5000 sq ft Showroom OPEN 7 days a week The Recycled Goods Factory. 44 Chartwell Rd.